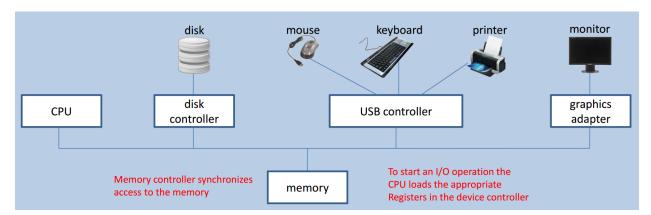

## **Computer-System Organization**

Referring to the diagram in Notes 1, Page 13, draw a similar diagram of specifying each device controller that is on your personal computer. Give the specification for each device; (speed, size, type, etc)

## **Sample Diagram**

Note: This diagram excludes device specifications.